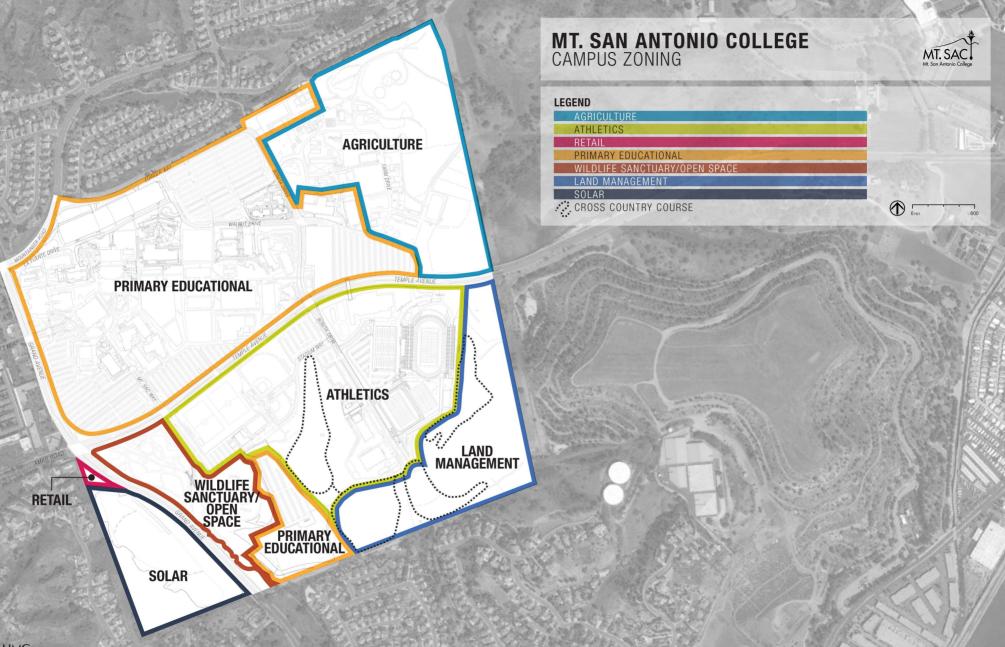

| WPS    | West Parcel Solar Project              |          | and all and the second                |  |  |
| Building*                                | WSE    | Wildlife Sanctuary Expansion           |          |                                       |  |  |
| Continuing Education ESL*                | WT     | Water Tower                            |          |                                       |  |  |
| Continuing Education ESL*                | WW     | Irrigation Water                       |          |                                       |  |  |
| Continuing Education ESL*                |        |                                        |          | -                                     |  |  |

\* No official building name exists

600

HMC Architects / APRIL 20, 2016