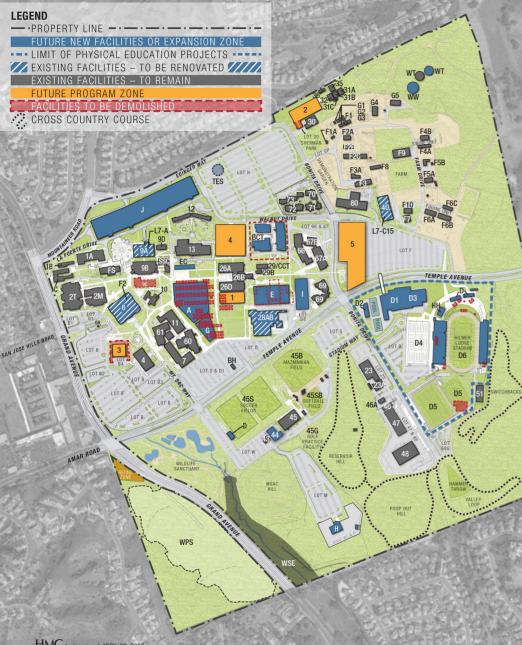

### LEGEND

190 20 21A-21D 21E 21F-21J 23 23A 26A

- --- PROPERTY LINE ------
  - EXISTING FACILITIES
- (R) RECENTLY RENOVATED FACILITIES
- (PR) PARTIALLY RENOVATED FACILITIES
- FACILITIES TO BE DEMOLISHE
- CROSS COUNTRY COURSE

# MT. SAN ANTONIO COLLEGE LAND USE PLAN

#### **BUILDING KEY** ID No. Building Nam

Building 20\* 21A-21D Modular Class

Modular Toilet 21F-21J Modular Class

1A

4

64

94

QE

9C 9D 10

11 12 13

16A 16B

160

16D

17

18

18A 18**B** 

180

18D

19A 19B

190

20

21E

23 23A

26A 26B 26C 26D 27A

27B

27C

28A/B

29

29B 30

31A/B

31C

32

35 36

1B/C

### **BOND PROJECT KEY**

MT. SA

|                                          |        |                                        |          | DONDTHOULDTHET                        |  |  |
|------------------------------------------|--------|----------------------------------------|----------|---------------------------------------|--|--|
| Building Name                            | ID No. | Building Name                          | ID No.   | Bond Project Name                     |  |  |
| Art Center                               | 38A    | Community Education Center*            | A        | Library / Campus Center               |  |  |
| Art Center/Gallery                       |        | (to be demolished)                     | D        | Athletic Concessions & Restrooms      |  |  |
| Performing Arts Center                   | 38B    | Community Education Center*            | D1/D2/D3 | Physical Education Complex (PEC)      |  |  |
| Gymnasium (to be demolished)             |        | (to be demolished)                     | D4       | Tennis Courts                         |  |  |
| Administration                           | 40     | Building 40*                           | D5       | Practice Fields                       |  |  |
| Library / Learning Technology Center     | 43     | Tilden Coil Constructors (TCC) /       | D6       | Stadium                               |  |  |
| Information Kiosk                        |        | Vinewood Company                       | E        | Career & Technical Education Building |  |  |
| Science South                            | 44     | Athletics Modular                      |          | Renovation & Expansion                |  |  |
| Bookstore / The Center for Deaf and      | 45     | Kinesiology / Athletics / Dance        | F2       | Classroom Building Renovation         |  |  |
| Hard of Hearing (DHH)                    | 46     | Emergency Operations Center            | G        | Laboratory Building Expansion         |  |  |
| Student Services Center                  | 46A    | Document Storage Modular               | H        | Fire Training Academy                 |  |  |
| Student Life Center (to be demolished)   | 47     | Facilities Planning + Management       | 1        | Public Transit Center                 |  |  |
| Student Services                         |        | (FP+M) and Maintenance + Operations    | J        | Parking Structure (2,300 spaces)      |  |  |
| Founders Hall                            |        | (M+0)                                  |          |                                       |  |  |
| Science North                            | 48     | Receiving / Transportation             | L7-A     | Building 9A Renovation                |  |  |
| Building 12*                             | 50F    | Stadium Press Box (to be demolished)   | L7-C15   | Building 40 Continuing Education      |  |  |
| Design Technology                        | 50G    | Physical Education Center Field House  |          | Remodel                               |  |  |
| Express Stop (to be demolished)          |        | (to be demolished)                     |          |                                       |  |  |
| Aces + Arise (to be demolished)          | 50H    | Stadium Concessions (to be demolished) |          |                                       |  |  |
| Veterans Resource Center (VRC)           | 51     | Athletic Storage Building              | 1        | Future Instructional Building Zone    |  |  |
| (to be demolished)                       | 60     | Science Laboratories                   |          | (two-story, 35,000 sf)                |  |  |
| High Tech Center (HTC)                   | 61     | Math and Science                       | 2        | Future Adult Education Zone           |  |  |
| (to be demolished)                       | 66     | Language Center                        | 3        | Auditorium Zone (1,200 seats)         |  |  |
| Building 17* (to be demolished)          | 67A    | Health Careers Center                  | 4        | Future Instructional Building Zone    |  |  |
| Building 18* (to be demolished)          | 67B    | Health Careers Center                  | 5        | Future Instructional Building Zone    |  |  |
| Modular Building 18A*                    | 69     | Welding, Heating / Air Conditioning    |          | Retail Zone                           |  |  |
| (to be demolished)                       | 70-73  | Child Development Complex              |          |                                       |  |  |
| Modular Building 18B*                    | 80     | Agricultural Science                   |          |                                       |  |  |
| (to be demolished)                       | 104    | Brackett Field (Off Campus)            | BCT      | Business & Computer Technology (BCT)  |  |  |
| Technical Education Resource Center      | F1     | Horticulture Unit                      |          | (Bond ID B, G, L7-C3)                 |  |  |
| (TERC) (to be demolished)                | F1A    | Sherman Park Picnic Area / Restrooms   | EC       | Equity Center                         |  |  |
| Instructional Modular (to be demolished) | F2A    | Farm Offices                           | FS       | Food Services Building                |  |  |
| Building 19A* (to be demolished)         | F2B    | Horticulture Storage                   |          | (Bond ID L7-C2)                       |  |  |
| Building 19B* (to be demolished)         | F2C    | Irrigation + Landscape Construction    | HH       | Heritage Hall                         |  |  |
| Mountie Grill (to be demolished)         | F3     | Equipment Barn                         | SSC      | Student Success Center                |  |  |
| Building 20* (to be demolished)          | F3A    | Old Dairy Unit                         |          | (Bond ID L7-C8)                       |  |  |
| Modular Classroom Buildings*             | F4A    | Swine Market Pens                      |          |                                       |  |  |
| (to be demolished)                       | F4B    | Swine Farrowing House                  |          |                                       |  |  |
| Modular Toilet Room Building*            | F5A    | Vivarium                               |          |                                       |  |  |
| (to be demolished)                       | F5B    | Small Animal Care Unit                 |          |                                       |  |  |
| Modular Classroom Buildings*             | F6A    | Equine Breeding Barn                   |          |                                       |  |  |
| (to be demolished)                       | F6B    | Equine Mare Motel                      |          |                                       |  |  |
| College Services                         | F6C    | Equine Hay Barn                        |          |                                       |  |  |
| Data Center                              | F7     | Equipment Technology                   |          |                                       |  |  |
| Humanities / Social Sciences North       | F8     | Hay Barn                               |          |                                       |  |  |
| Humanities / Social Sciences East        | F9     | Livestock Pavilion                     |          | State of the second second            |  |  |
| Planetarium                              | F10    | 48th Agricultural District Office      |          | Contraction of the second second      |  |  |
| Humanities / Social Sciences South       | G1     | Greenhouse                             |          | All States and and the                |  |  |
| Exercise Science / Wellness Center       | G2     | Greenhouse                             |          |                                       |  |  |
| (to be demolished)                       | G3     | Greenhouse                             |          |                                       |  |  |
| Pool (to be demolished)                  | G4     | Greenhouse                             |          |                                       |  |  |
| Physical Education Center                | G5     | Greenhouse                             |          |                                       |  |  |
| (to be demolished)                       |        |                                        |          |                                       |  |  |
| Technology Center                        |        |                                        |          |                                       |  |  |
| Central Plant                            | BH     | Block House                            |          |                                       |  |  |
| Central Plant Office                     | CCT    | Chiller Cooling Tower (CCT)            |          |                                       |  |  |
| Adult Basic Education Center             | J      | North Parking Structure                |          |                                       |  |  |
| Continuing Education ESL*                | TES    | Thermal Energy System (TES)            |          | The share of the second               |  |  |
| Continuing Education Toilet Room         | WPS    | West Parcel Solar Project              |          | and all and the second                |  |  |
| Building*                                | WSE    | Wildlife Sanctuary Expansion           |          |                                       |  |  |
| Continuing Education ESL*                | WT     | Water Tower                            |          |                                       |  |  |
| Continuing Education ESL*                | WW     | Irrigation Water                       |          |                                       |  |  |
| Continuing Education ESL*                |        |                                        |          | -                                     |  |  |

\* No official building name exists

600

HMC Architects / APRIL 20, 2016