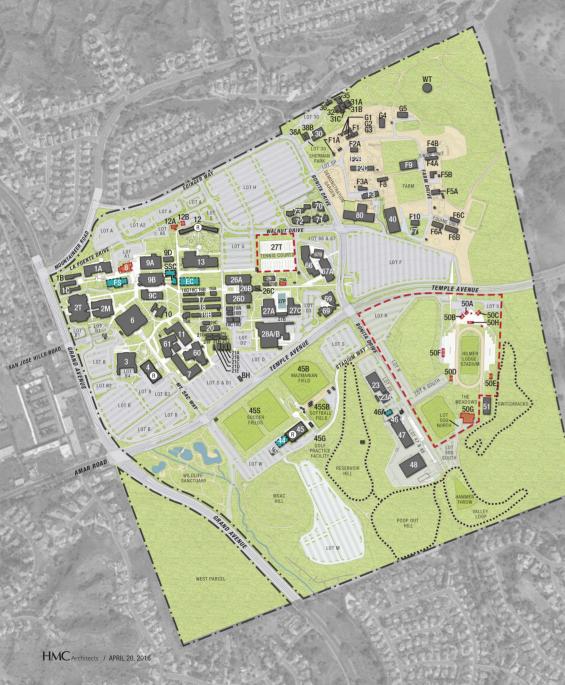

## MT. SAN ANTONIO COLLEGE EXISTING CAMPUS PLAN

### **BUILDING KEY**

ID No. 1A 1B/C 2

2

6A 7 8 9A 9B 9C 9D 10

11 12 12A 12B 13 16A 16B 16C 16D 17

18 18A 18B 18C

18D 19A 19B 19C

| Building Name                                                                                                                                                                                                                                                                                                                                                                                                                                                                                                                                                                                                                                                                                                                                                                                                                                                                                                                                                                                   | ID No. | Building Name                            | ID No. | Building Name                        |
|-------------------------------------------------------------------------------------------------------------------------------------------------------------------------------------------------------------------------------------------------------------------------------------------------------------------------------------------------------------------------------------------------------------------------------------------------------------------------------------------------------------------------------------------------------------------------------------------------------------------------------------------------------------------------------------------------------------------------------------------------------------------------------------------------------------------------------------------------------------------------------------------------------------------------------------------------------------------------------------------------|--------|------------------------------------------|--------|--------------------------------------|
|                                                                                                                                                                                                                                                                                                                                                                                                                                                                                                                                                                                                                                                                                                                                                                                                                                                                                                                                                                                                 |        |                                          |        |                                      |
| Art Center                                                                                                                                                                                                                                                                                                                                                                                                                                                                                                                                                                                                                                                                                                                                                                                                                                                                                                                                                                                      | 26B    | Humanities / Social Sciences East        | 61     | Math and Science                     |
| Art Center/Gallery                                                                                                                                                                                                                                                                                                                                                                                                                                                                                                                                                                                                                                                                                                                                                                                                                                                                                                                                                                              | 260    | Planetarium                              | 66     | Language Center                      |
| Performing Arts Center                                                                                                                                                                                                                                                                                                                                                                                                                                                                                                                                                                                                                                                                                                                                                                                                                                                                                                                                                                          | 26D    | Humanities / Social Sciences South       | 67A    | Health Careers Center                |
| Gymnasium                                                                                                                                                                                                                                                                                                                                                                                                                                                                                                                                                                                                                                                                                                                                                                                                                                                                                                                                                                                       | 27A    | Exercise Science / Wellness Center       | 67B    | Health Careers Center                |
| Administration                                                                                                                                                                                                                                                                                                                                                                                                                                                                                                                                                                                                                                                                                                                                                                                                                                                                                                                                                                                  | 27B    | Pool                                     | 69     | Welding, Heating / Air Conditioning  |
| Library / Learning Technology Center                                                                                                                                                                                                                                                                                                                                                                                                                                                                                                                                                                                                                                                                                                                                                                                                                                                                                                                                                            | 270    | Physical Education Center                | 70-73  | Child Development Complex            |
| Information Kiosk                                                                                                                                                                                                                                                                                                                                                                                                                                                                                                                                                                                                                                                                                                                                                                                                                                                                                                                                                                               | 28A/B  | Technology Center                        | 80     | Agricultural Science                 |
| Science South                                                                                                                                                                                                                                                                                                                                                                                                                                                                                                                                                                                                                                                                                                                                                                                                                                                                                                                                                                                   | 29     | Central Plant                            | 104    | Brackett Field (Off Campus)          |
| Campus Cafe (to be demolished)                                                                                                                                                                                                                                                                                                                                                                                                                                                                                                                                                                                                                                                                                                                                                                                                                                                                                                                                                                  | 29A    | Lease Space (to be demolished)           | F1     | Horticulture Unit                    |
| Bookstore / The Center for Deaf and                                                                                                                                                                                                                                                                                                                                                                                                                                                                                                                                                                                                                                                                                                                                                                                                                                                                                                                                                             | 29B    | Central Plant Office                     | F1A    | Sherman Park Picnic Area / Restrooms |
| Hard of Hearing (DHH)                                                                                                                                                                                                                                                                                                                                                                                                                                                                                                                                                                                                                                                                                                                                                                                                                                                                                                                                                                           | 30     | Adult Basic Education Center             | F2A    | Farm Offices                         |
| Student Services Center                                                                                                                                                                                                                                                                                                                                                                                                                                                                                                                                                                                                                                                                                                                                                                                                                                                                                                                                                                         | 31A/B  | Continuing Education ESL*                | F2B    | Horticulture Storage                 |
| Student Life Center                                                                                                                                                                                                                                                                                                                                                                                                                                                                                                                                                                                                                                                                                                                                                                                                                                                                                                                                                                             | 31C    | Continuing Education Toilet Room         | F2C    | Irrigation + Landscape Construction  |
| Student Services                                                                                                                                                                                                                                                                                                                                                                                                                                                                                                                                                                                                                                                                                                                                                                                                                                                                                                                                                                                |        | Building*                                | F3     | Equipment Barn                       |
| Founders Hall                                                                                                                                                                                                                                                                                                                                                                                                                                                                                                                                                                                                                                                                                                                                                                                                                                                                                                                                                                                   | 32     | Continuing Education ESL*                | F3A    | Old Dairy Unit                       |
| Science North                                                                                                                                                                                                                                                                                                                                                                                                                                                                                                                                                                                                                                                                                                                                                                                                                                                                                                                                                                                   | 35     | Continuing Education ESL*                | F4A    | Swine Market Pens                    |
| Building 12*                                                                                                                                                                                                                                                                                                                                                                                                                                                                                                                                                                                                                                                                                                                                                                                                                                                                                                                                                                                    | 36     | Continuing Education ESL*                | F4B    | Swine Farrowing House                |
| Oden House (to be demolished)                                                                                                                                                                                                                                                                                                                                                                                                                                                                                                                                                                                                                                                                                                                                                                                                                                                                                                                                                                   | 38A    | Community Education Center*              | F5A    | Vivarium                             |
| Garage (to be demolished)                                                                                                                                                                                                                                                                                                                                                                                                                                                                                                                                                                                                                                                                                                                                                                                                                                                                                                                                                                       | 38B    | Community Education Center*              | F5B    | Small Animal Care Unit               |
| Design Technology                                                                                                                                                                                                                                                                                                                                                                                                                                                                                                                                                                                                                                                                                                                                                                                                                                                                                                                                                                               | 40     | Building 40*                             | F6A    | Equine Breeding Barn                 |
| Express Stop                                                                                                                                                                                                                                                                                                                                                                                                                                                                                                                                                                                                                                                                                                                                                                                                                                                                                                                                                                                    | 43     | Tilden Coil Constructors (TCC) /         | F6B    | Equine Mare Motel                    |
| ACES + Arise                                                                                                                                                                                                                                                                                                                                                                                                                                                                                                                                                                                                                                                                                                                                                                                                                                                                                                                                                                                    |        | Vinewood Company                         | F6C    | Equine Hay Barn                      |
| Veterans Resource Center (VRC)                                                                                                                                                                                                                                                                                                                                                                                                                                                                                                                                                                                                                                                                                                                                                                                                                                                                                                                                                                  | 44     | Athletics Modular                        | F7     | Equipment Technology                 |
| High Tech Center (HTC)                                                                                                                                                                                                                                                                                                                                                                                                                                                                                                                                                                                                                                                                                                                                                                                                                                                                                                                                                                          | 45     | Kinesiology / Athletics / Dance          | F8     | Hay Barn                             |
| Building 17*                                                                                                                                                                                                                                                                                                                                                                                                                                                                                                                                                                                                                                                                                                                                                                                                                                                                                                                                                                                    | 46     | Emergency Operations Center              | F9     | Livestock Pavilion                   |
| Building 18*                                                                                                                                                                                                                                                                                                                                                                                                                                                                                                                                                                                                                                                                                                                                                                                                                                                                                                                                                                                    | 46A    | Document Storage Modular                 | F10    | 48th Agricultural District Office    |
| Modular Building 18A*                                                                                                                                                                                                                                                                                                                                                                                                                                                                                                                                                                                                                                                                                                                                                                                                                                                                                                                                                                           | 47     | Facilities Planning + Management         | G1     | Greenhouse                           |
| Modular Building 18B*                                                                                                                                                                                                                                                                                                                                                                                                                                                                                                                                                                                                                                                                                                                                                                                                                                                                                                                                                                           |        | (FP+M) and Maintenance + Operations      | G2     | Greenhouse                           |
| Technical Education Resource Center                                                                                                                                                                                                                                                                                                                                                                                                                                                                                                                                                                                                                                                                                                                                                                                                                                                                                                                                                             |        | (M+0)                                    | G3     | Greenhouse                           |
| (TERC)                                                                                                                                                                                                                                                                                                                                                                                                                                                                                                                                                                                                                                                                                                                                                                                                                                                                                                                                                                                          | 48     | Receiving / Transporataion               | G4     | Greenhouse                           |
| Instructional Modular                                                                                                                                                                                                                                                                                                                                                                                                                                                                                                                                                                                                                                                                                                                                                                                                                                                                                                                                                                           | 50A    | Stadium Ticket Office (to be demolished) | G5     | Greenhouse                           |
| Building 19A*                                                                                                                                                                                                                                                                                                                                                                                                                                                                                                                                                                                                                                                                                                                                                                                                                                                                                                                                                                                   | 50B    | Stadium Restroom (to be demolished)      |        |                                      |
| Building 19B*                                                                                                                                                                                                                                                                                                                                                                                                                                                                                                                                                                                                                                                                                                                                                                                                                                                                                                                                                                                   | 50C    | Stadium Restroom (to be demolished)      | BH     | Block House                          |
| Mountie Grill                                                                                                                                                                                                                                                                                                                                                                                                                                                                                                                                                                                                                                                                                                                                                                                                                                                                                                                                                                                   | 50D    | Stadium Restroom (to be demolished)      | EC     | Equity Center                        |
| Building 20*                                                                                                                                                                                                                                                                                                                                                                                                                                                                                                                                                                                                                                                                                                                                                                                                                                                                                                                                                                                    | 50E    | Stadium Restroom (to be demolished)      | FS     | Food Services Building               |
| Modular Classroom Buildings*                                                                                                                                                                                                                                                                                                                                                                                                                                                                                                                                                                                                                                                                                                                                                                                                                                                                                                                                                                    | 50F    | Stadium Press Box (to be demolished)     |        | (Bond ID L7-C2)                      |
| Modular Toilet Room Building*                                                                                                                                                                                                                                                                                                                                                                                                                                                                                                                                                                                                                                                                                                                                                                                                                                                                                                                                                                   | 50G    | Physical Education Center Field House    | SSC    | Student Success Center               |
| Modular Classroom Buildings*                                                                                                                                                                                                                                                                                                                                                                                                                                                                                                                                                                                                                                                                                                                                                                                                                                                                                                                                                                    |        | (to be demolished)                       |        | (Bond ID L7-C8)                      |
| College Services                                                                                                                                                                                                                                                                                                                                                                                                                                                                                                                                                                                                                                                                                                                                                                                                                                                                                                                                                                                | 50H    | Stadium Concessions (to be demolished)   | WT     | Water Tower                          |
| Data Center                                                                                                                                                                                                                                                                                                                                                                                                                                                                                                                                                                                                                                                                                                                                                                                                                                                                                                                                                                                     | 51     | Athletic Storage Building                |        |                                      |
| Humanities / Social Sciences North                                                                                                                                                                                                                                                                                                                                                                                                                                                                                                                                                                                                                                                                                                                                                                                                                                                                                                                                                              | 60     | Science Laboratories                     |        |                                      |
| the second with the second s |        |                                          |        |                                      |

\* No official building name exists