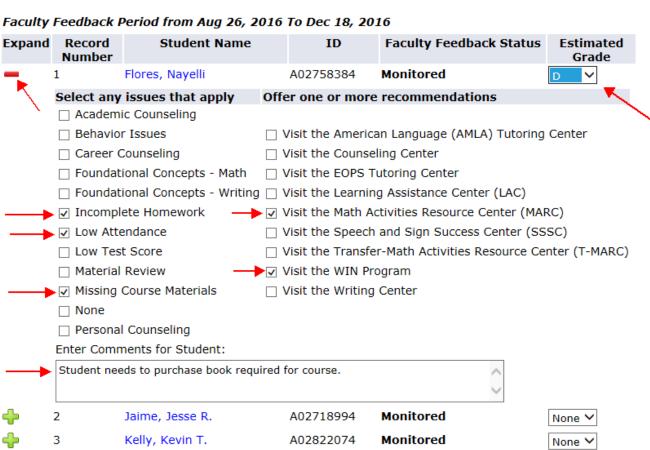

#### Faculty Feedback Period from Aug 26, 2016 To Dec 18, 2016

| Expand | Record<br>Number | Student Name         | ID        | Faculty Feedback Status | Estimated<br>Grade |
|--------|------------------|----------------------|-----------|-------------------------|--------------------|
| 4      | 1                | Flores, Nayelli      | A02758384 | Monitored               | None 🗸             |
| 4      | 2                | Jaime, Jesse R.      | A02718994 | Monitored               | None 🗸             |
| 4      | 3                | Kelly, Kevin T.      | A02822074 | Monitored               | None 🗸             |
| 4      | 4                | Limon, David         | A01601620 | Monitored               | None 🗸             |
| 4      | 5                | Sandoval, Nicolas A. | A02898736 | Monitored               | None 🗸             |
| 4      | 6                | Abney, Carson G.     | A02925819 | Optional                | None 🗸             |
| 4      | 7                | Arciniega, Domonique | A02839573 | Optional                | None 🗸             |
| 4      | 8                | Arriaga, Lucila      | A01553745 | Optional                | None 🗸             |

- ⇒ Click the green " " under the "Expand" column to display the Feedback content. It will change to a "—".
- ⇒ Enter the Estimated Grade and Feedback for each "monitored" student athlete.