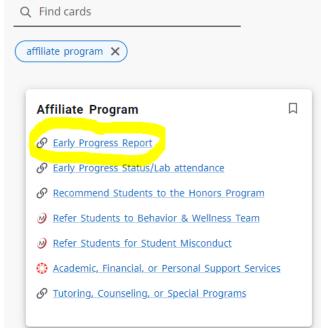

## HOW TO ENTER FEEDBACK/PROGRESS CHECKS FOR STUDENTS

- ⇒ Log onto your portal
- ⇒ Click on the top left corner (3 lines) to select Faculty
- ⇒ Under "Find Cards" type in "Affiliate Program"
- ⇒ Select "Send Early Progress Report"