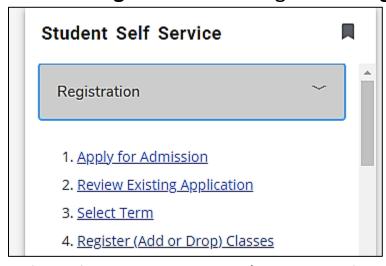

4. Click on Registration. Then go to 4. Register (Add/Drop Classes).

- 5. Select the **current** term. (Some students will be asked to take a survey at this point. You must answer the survey to continue).
- 6. Scroll to the bottom and **type** one of the CRNs for your study language from the table on Page 1.