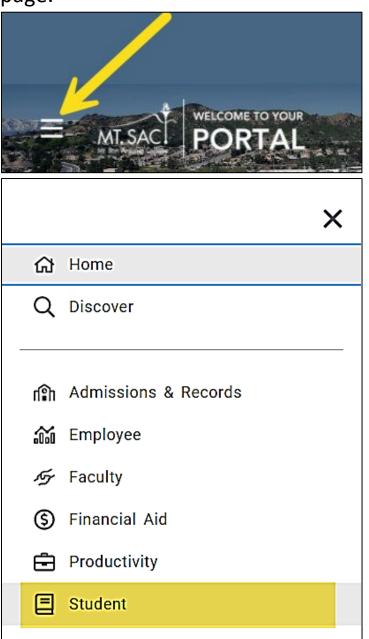

## **LLC Registration Instructions**

- 1. Log in to your Mt. SAC Portal.
- 2. Click on the **three lines** in the top left corner. Then go to the **Student** page.

3. Find the Student Self-Service Card. (Tip: If you don't see this on your page, try going back to the main menu and searching for it from the **Discover** page).