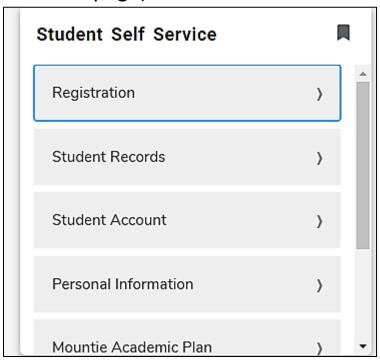

## **LLC Registration Instructions**

- 1. Log in to your Mt. SAC Portal.
- 2. Click on the **three lines** in the top left corner. Then go to the **Student** page.

3. Find the Student Self-Service Card. (Tip: If you don't see this on your page, try going back to the main menu and searching for it from the **Discover** page).